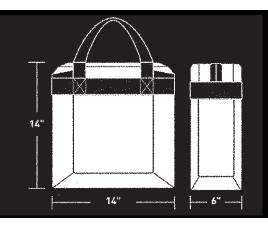

#### MCMORRAN BAG POLICY

McMorran prohibits items such as bags and briefcases larger than 14" x 14" x 6" from entering the arena. Hard-sided bags of any kind are prohibited. This is designed to provide a safer environment for the public and expedite entry for guests.

### APPROVED BAGS SHOULD NOT EXCEED 14" x 14" x 6"

Diaper bags and medical bags are permitted.